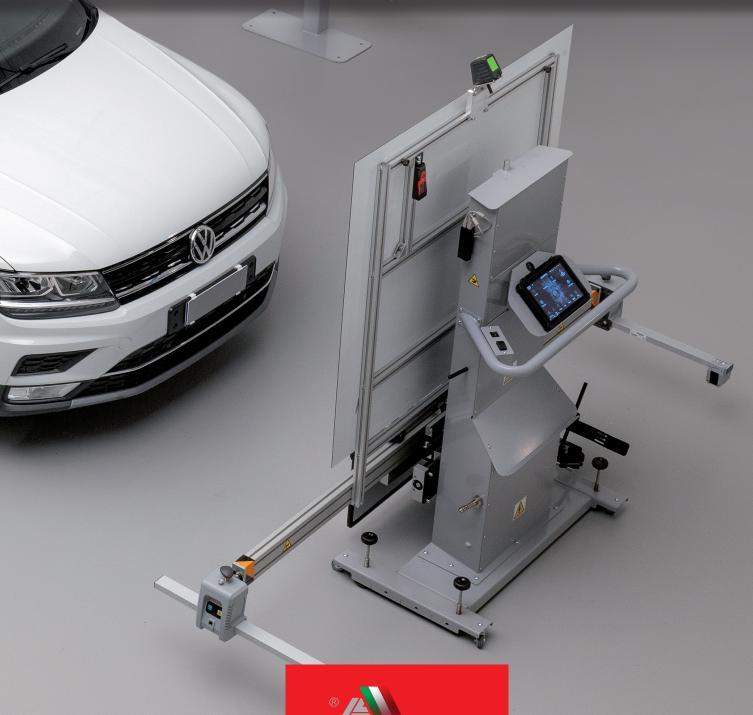

## WHEN IS CALIBRATION NECESSARY?

**PROADAS** is the universal modular system developed for the verification and the **calibration of driver assistance systems** (*front sensors*), the **alignment status verification** and the **full wheel alignment service** (*optional*) on vehicles and multi-brand commercial vehicles.