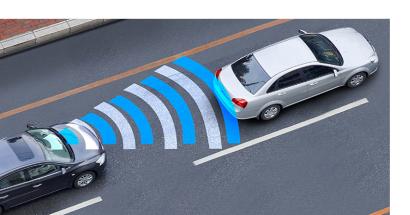

Demounting/mounting of radar sensor

Replacement of sensor support

Maintenance of vehicle's front part

Error in radar sensor control unit

Variation or adjustment of vehicle alignment

Height variations in vehicle frame