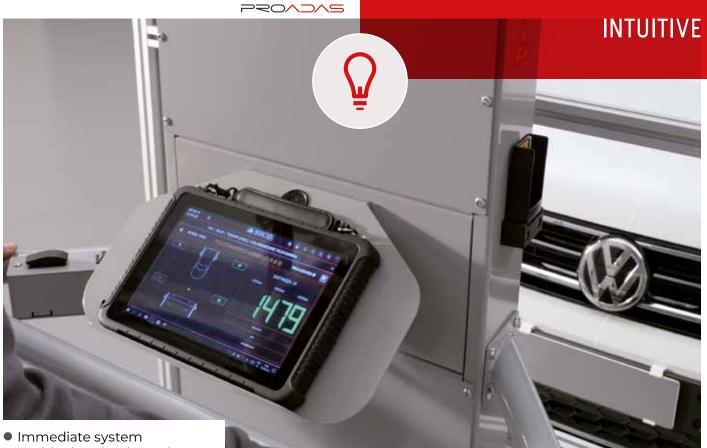

**PROADAS** is the universal modular system developed for check and **calibration of driver** assistance systems (front sensors), check of the alignment status and complete wheel alignment service (optional) on multi-brand vehicles and commercial vehicles.



- Quick, accurate and user-friendly
- **Compliant** with the procedures of vehicle manufacturers
- Meets the needs of:
  - mechanical workshops,
  - body shops,

6

- car glass repairers,
- wheel specialists





#### Maximum precision and accuracy thanks to the integrated technology, CCD sensors and contactless distance sensors

## PRECISION



• Immediate system positioning thanks to the information communicated in real time by the integrated wireless devices (PATENT PENDING).

### • Error-proof.

The software contains the preloaded positioning values. It displays the point where it is and **guides** the system



## ACCURATE ADJUSTMENT





#### Operator immediately productive!

Simplified procedures within the software guide the operator step by step in the alignment and calibration of the ADAS REPARAZIONE VEICOLO (3 di 8) system

PROCEDURA

AZIONE TELECAN

WI JOINT LEIS I W

POSIZIONARE SUPPORTO RUOTE ANTERIORI

## PLUG & PLAY

## WHEEL ALIGNMENT CHECK



+00.01°

1026

+01.170

00.25 01.00

+00.50-

+00.05

00.000

+00.10-

Front Axle

+00.01°

+01.92

- Using the **CCD sensors** it is possible to check the alignment statu