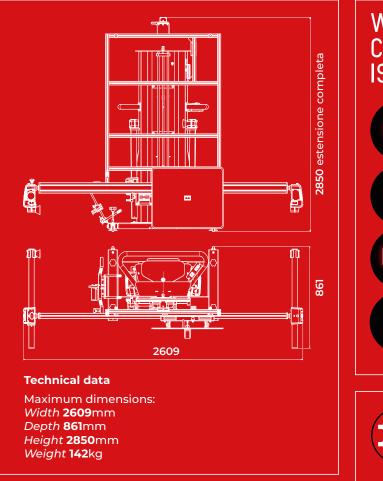

where it is and **guides** the system



## ACCURATE ADJUSTMENT





#### Operator immediately productive!

Simplified procedures within the software guide the operator step by step in the alignment and calibration of the ADAS REPARAZIONE VEICOLO (3 di 8) system

PROCEDURA

AZIONE TELECAN

WI JOINT LEIS I W

POSIZIONARE SUPPORTO RUOTE ANTERIORI

## PLUG & PLAY

## WHEEL ALIGNMENT CHECK



+00.01°

1026

+01.170

00.25 01.00

+00.50-

+00.05

00.000

+00.10-

Front Axle

+00.01°

+01.92

- Using the **CCD sensors** it is possible to check the alignment status of the vehicle
- It is possible to convert the PROADAS into a complete wheel alignment service station. (Optional)

# COMPLETE WHEEL

-00.01°

+01.17

+01.920

+02.67

-00.25

01.00.

+00.05-

+00.10-

00.00°

00.000

-00.010

+00.50





- Incoming vehicle statusPROADAS
  - positioning registration
- Outgoing vehicle status
- Wheel alignment check
- Wheel alignment registration (optional)





Compatibility with **vehicles positioned on lift** or another structure, the software compensates the offset of the levelled surface on which the vehicle is placed

Compatibility with CCD wheel aligners manufactured by Teco (check year of manufacture and model); after completing the vehicle alignment it is possible to perform an ADAS calibration by launching the calibration software procedure and aligning the system using the CCD sensors of the wheel aligner and the wireless distance sensors



## WE CALIBRATE SAFETY