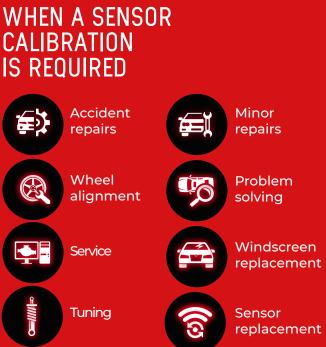

operator step by step in the alignment and calibration of the ADAS REPARAZIONE VEICOLO (3 di 8) system

PROCEDURA

AZIONE TELECAN

WI JOINT LEIS I W

POSIZIONARE SUPPORTO RUOTE ANTERIORI

## PLUG & PLAY

## WHEEL ALIGNMENT CHECK



+00.01°

1026

+01.170

00.25 01.00

+00.50-

+00.05

00.000

+00.10-

Front Axle

+00.01°

+01.92

- Using the **CCD sensors** it is possible to check the alignment status of the vehicle
- It is possible to convert the PROADAS into a complete wheel alignment service station. (Optional)

# COMPLETE WHEEL

-00.01°

+01.17

+01.920

+02.67

-00.25

01.00.

+00.05-

+00.10-

00.00°

00.000

-00.010

+00.50





- Incoming vehicle statusPROADAS
  - positioning registration
- Outgoing vehicle status
- Wheel alignment check
- Wheel alignment registration (optional)





Compatibility with **vehicles positioned on lift** or another structure, the software compensates the offset of the levelled surface on which the vehicle is placed

Compatibility with CCD wheel aligners manufactured by Teco (check year of manufacture and model); after completing the vehicle alignment it is possible to perform an ADAS calibration by launching the calibration software procedure and aligning the system using the CCD sensors of the wheel aligner and the wireless distance sensors



## WE CALIBRATE SAFETY