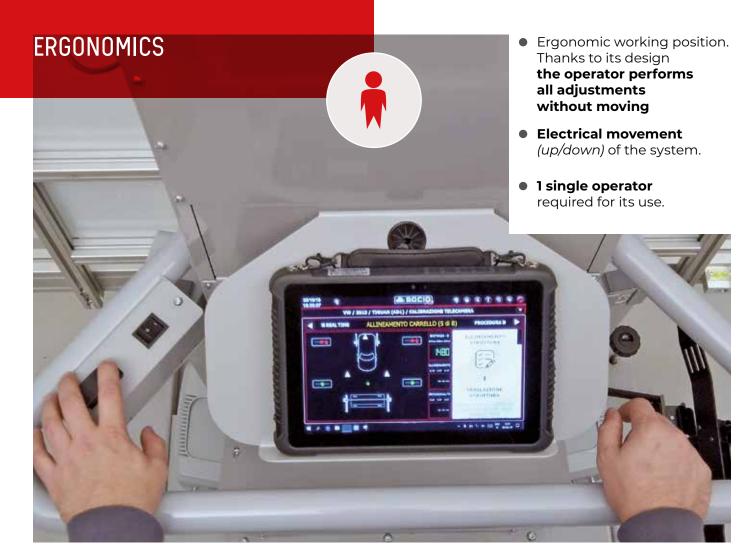

## PRECISION

• Immediate system positioning thanks to the information communicated in real time by the integrated wireless devices (PATENT PENDING).

### • Error-proof.

The software contains the preloaded positioning values. It displays the point where it is and **guides** the system