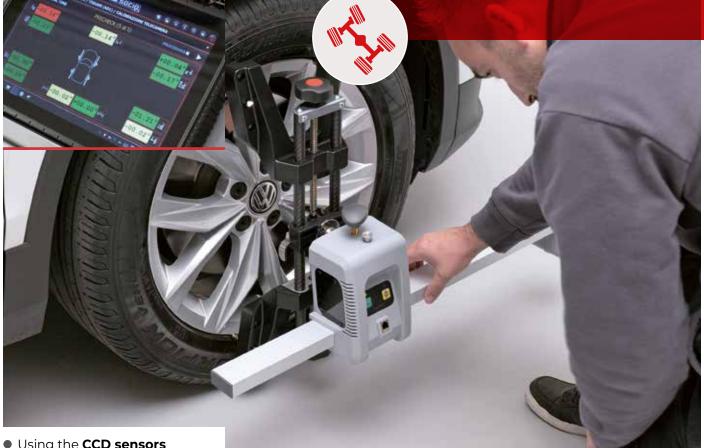

+00.10-

Front Axle

+00.01°

+01.92

- Using the **CCD sensors** it is possible to check the alignment status of the vehicle
- It is possible to convert the PROADAS into a complete wheel alignment service station. (Optional)

Compatibility with CCD wheel aligners manufactured by Teco (check year of manufacture and model); after completing the vehicle alignment it is possible to perform an ADAS calibration by launching the calibration software procedure and aligning the system using the CCD sensors of the wheel aligner and the wireless distance sensors