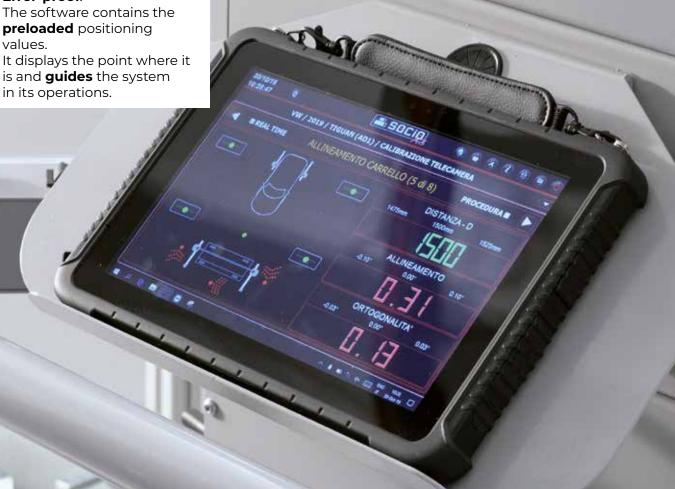

## PRECISION

• Immediate system positioning thanks to the information communicated in real time by the integrated wireless devices (PATENT PENDING).

### • Error-proof.

The software contains the preloaded positioning values. It displays the point where it is and **guides** the system